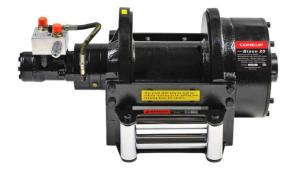

# Bison 20

## 20 000 lbs Hydraulic Recovery Winch

**PN 682030** Std. drum (175 bar / 2 540 psi) **PN 682169** Long drum (175 bar / 2 540 psi)

#### **Features Include**

- Robust and reliable heavy duty winch supplied with rollers fairlead and rope tensioner.
- Hardened 2-stage planetary gear train with 30.1 gear ratio provides faster line speed.
- Built-in air clutch for rapid wire rope payout.
- The Multi-Disc Brake (MDB) patented for holding full load.
- · Built for heavy duty commercial applications where reliability and performance are paramount
- Roller fairlead, cable tensioner and 2-way counterbalance valve supplied.
- Meets SAE J706 CE machinery directive 2006/42/EC or EN 14492-1:2006 Power Driven Winches.