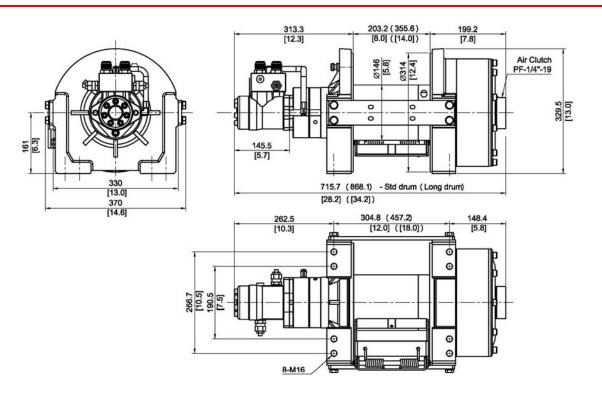

| 9 070 / 20 000             | 7.1                               | 7                         | 6            | 12           | 11           |
| 2             | 7 719 / 17 017             | 8.3                               | 15                        | 13           | 27           | 24           |
| 3             | 6 719 / 14 813             | 9.5                               | 24                        | 21           | 43           | 39           |
| 4             | 5 948 / 13 113             | 10.8                              | 34                        | 30           | 62           | 55           |
| 5             | 5 335 / 11 762             | 12.0                              | 43                        | х            | 80           | х            |

### **Dimensions mm/inch**



#### Packaging

Winch Weight: Gross Weight: Box Dimensions: 150 kg 195 kg 1 025 x 500 x 510mm

## **Standard Accessories**

Roller fairlead Counterbalance Valve Cable Tensioner

#### WARNING!

- Do not use winch to transport, lift or otherwise move personnel.
- The rated line pull shown is based on the first layer of wire rope on the drum.
- The wire rope must remain on the drum at all time with at least 5 wraps.

# Warranty

Every winch is guaranteed against defects in workmanship and materials for 12 months from date of purchase.

phone: +64 9 414 6631 COMEUP NZ